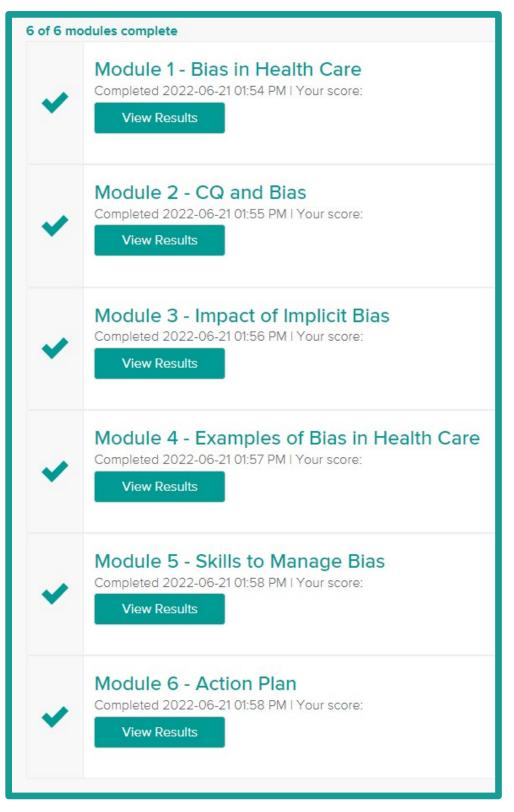

After clicking the "Go to course" button, you are taken to the e-learning course page. To complete this step in the learning path, you must complete all modules lists on this page.

After you complete each module, you should see the icon to the left of it change to a green check mark. After completing all the modules, this page will look something like this.

Keep in mind that the e-learning does not need to be completed in one sitting. You can pause it and come back to it as often as you need.

Even though you have completed the course, you will have the ability to return to any of the course modules at any time by clicking the "Review Course" button.