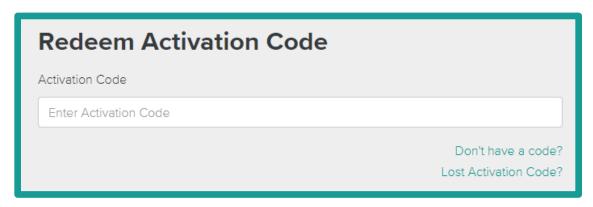

If you are an individual looking to take a course on your own, then you will need to
purchase the course you are looking for in the online store. After making the purchase
you will receive an activation code (a string of letters and numbers). Once you have your
activation code, then log into your CQ Learning Portal account here:
<a href="https://cqcenter.com/users/sign\_in">https://cqcenter.com/users/sign\_in</a>. Then click the Options drop down menu in the upper
right corner. Then click "Redeem Action Code".

The next page will appear where you will see a box to enter in your activation code.

After you enter in your code, click the "Redeem" button. Then your program will appear on your dashboard.

2. If you are an individual looking to join a program through an organization, then there are two different ways you may be asked to join this program.