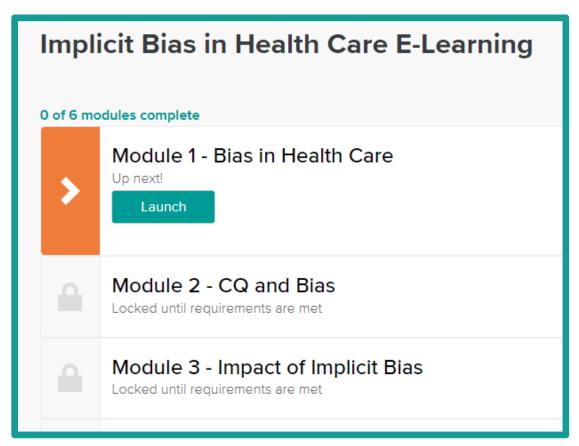

# STEP THREE: ONLINE COURSE (E-LEARNING)

In this example the third step of the learning path is the "Implicit Bias Online Training Course". This e-learning can be started by clicking the "Go to course" button.

After clicking the "Go to course" button, you are taken to the e-learning course page. To complete this step in the learning path, you must complete all modules lists on this page.

After you complete each module, you should see the icon to the left of it change to a green check mark. After completing all the modules, this page will look something like this.