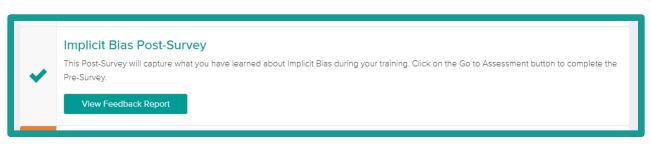

After completing your assessment or survey, you will also notice the "Go to Assessment" button has changed to "View Feedback Report". Click this button to download your feedback report, which will show your results of your assessment or survey.

|   | Implicit Bias Pre-Survey                                                                                                                          |
|---|---------------------------------------------------------------------------------------------------------------------------------------------------|
|   | The Implicit Bias Pre-Survey captures what you already know about Implicit Bias. Click on the Go to Assessment button to complete the Pre-Survey. |
| Ť | View Feedback Report                                                                                                                              |